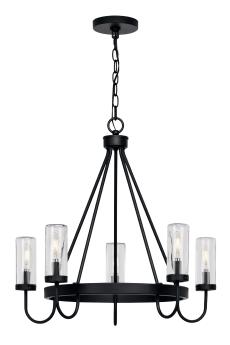

## **P550130-31M** Swansea

Category: Recessed Finish: Matte Black (Painted) Construction: Steel Construction Glass/Shade: Clear Glass Cylindrical

Diameter: 24 in Height: 23 in

Overall Ht. W/Chain: 98-1/2 in

Clear Glass Cylindrical Width: 2-3/4 in Height: 6 in

| MOUNTING                                                                          | ELECTRICAL               | LAMPING                                 | ADDITIONAL INFORMATION      |
|-----------------------------------------------------------------------------------|--------------------------|-----------------------------------------|-----------------------------|
| Ceiling Chain                                                                     | 15 feet of wire supplied | (5) Candelabra Base (E12) Socket        | cETLus Damp Location Listed |
| 1/8 IP mounting plate for outlet box included                                     | 120 VAC                  | Lamp Type B10                           | 1-year Limited Warranty     |
|                                                                                   |                          | Incandescent: 60-watt MAX per           |                             |
| 6 feet of 9 Gauge chain supplied<br>with quick link                               |                          | socket<br>LED: 12.5-watt MAX per socket |                             |
| Canopy covers a standard 4" recessed outlet box: 5.12" W., 0.75" ht., 5.12" depth |                          | Fully dimmable with dimmable bulbs      |                             |